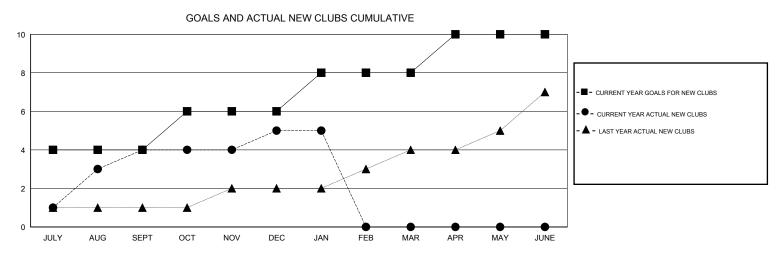

## GMT: HAL GRIFFIN

| LOCATION TE |
|-------------|
|-------------|

| Clubs                 |                  |                     |                            | Members<br>RESULTS FOR 2013-2014 |               |                    |                       |                              |                             |
|-----------------------|------------------|---------------------|----------------------------|----------------------------------|---------------|--------------------|-----------------------|------------------------------|-----------------------------|
| RESULTS FOR 2013-2014 |                  |                     |                            |                                  |               |                    |                       |                              |                             |
| QUARTER               | NEW CLUB<br>GOAL | ACTUAL NEW<br>CLUBS | ACTUAL<br>DROPPED<br>CLUBS | ACTUAL NET<br>GAIN/<br>LOSS      | QUARTER       | NEW MEMBER<br>GOAL | ACTUAL NEW<br>MEMBERS | ACTUAL<br>DROPPED<br>MEMBERS | ACTUAL NET<br>GAIN/<br>LOSS |
| JULY/AUG/SEPT         | 4                | 4                   | 1                          | 3                                | JULY/AUG/SEPT | 105                | 174                   | 126                          | 48                          |
| OCT/NOV/DEC           | 2                | 1                   | 0                          | 1                                | OCT/NOV/DEC   | 35                 | 162                   | 131                          | 31                          |
| JAN/FEB/MAR           | 2                | 0                   | 1                          | -1                               | JAN/FEB/MAR   | 35                 | 24                    | 44                           | -20                         |
| APR/MAY/JUNE          | 2                | 0                   | 0                          | 0                                | APR/MAY/JUNE  | 35                 | 0                     | 0                            | 0                           |