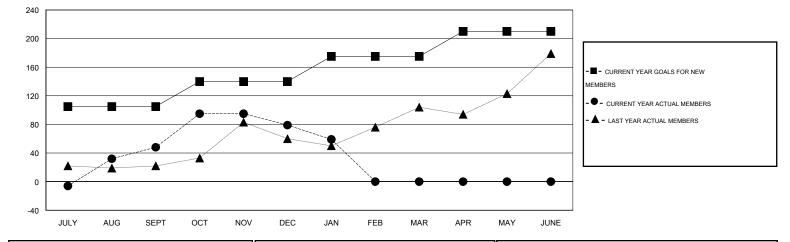

## GMT: HAL GRIFFIN

| LOCATION TE |
|-------------|
|-------------|

| Clubs                 |                  |                     |                            | Members<br>RESULTS FOR 2013-2014 |               |                    |                       |                              |                             |
|-----------------------|------------------|---------------------|----------------------------|----------------------------------|---------------|--------------------|-----------------------|------------------------------|-----------------------------|
| RESULTS FOR 2013-2014 |                  |                     |                            |                                  |               |                    |                       |                              |                             |
| QUARTER               | NEW CLUB<br>GOAL | ACTUAL NEW<br>CLUBS | ACTUAL<br>DROPPED<br>CLUBS | ACTUAL NET<br>GAIN/<br>LOSS      | QUARTER       | NEW MEMBER<br>GOAL | ACTUAL NEW<br>MEMBERS | ACTUAL<br>DROPPED<br>MEMBERS | ACTUAL NET<br>GAIN/<br>LOSS |
| JULY/AUG/SEPT         | 4                | 4                   | 1                          | 3                                | JULY/AUG/SEPT | 105                | 174                   | 126                          | 48                          |
| OCT/NOV/DEC           | 2                | 1                   | 0                          | 1                                | OCT/NOV/DEC   | 35                 | 162                   | 131                          | 31                          |
| JAN/FEB/MAR           | 2                | 0                   | 1                          | -1                               | JAN/FEB/MAR   | 35                 | 24                    | 44                           | -20                         |
| APR/MAY/JUNE          | 2                | 0                   | 0                          | 0                                | APR/MAY/JUNE  | 35                 | 0                     | 0                            | 0                           |

GOALS AND ACTUAL MEMBERS CUMULATIVE

| DROPPED CLUBS: 2 | 56 CLUBS OF 81 ADDED 1 OR MORE           | GENDER DISTRIBUTION   |                |  |
|------------------|------------------------------------------|-----------------------|----------------|--|
|                  | NEW MEMBERS                              | MALE                  | 1,453 (61.96%) |  |
| DROPPED MEMBERS  |                                          | FEMALE                | 892 (38.04%)   |  |
| DECEASED 21      |                                          |                       |                |  |
| CLUB CANCELLED 0 | CLICK HERE FOR HEALTH<br>ASSESSMENT DATA | FAMILY UNIT MEMBERS   | 415            |  |
| OTHER 280        |                                          | HEAD OF HOUSEHOLD     |                |  |
| TOTAL 301        |                                          | NON-HEAD OF HOUSEHOLD | 211            |  |